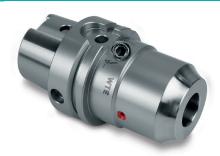

## HIGH-PERFORMANCE HYDRAULIC EXPANSION CHUCK, SHORT, HEAVY, DIN 69893

**HWZ 11651** 

## **PRODUCT DESCRIPTION**

- >> Very high torque transmission
- >> With integrated length adjustment screw
- » High temperature resistance up to 170°
- » Optimal workpiece surfaces and longer service lives thanks to very good damping properties
- >> With Balluff chip hole

## **APPLICATION**

- >> Optimal for heavy duty cutting
- >> For clamping tools with cylindrical shank and h6 shank tolerance
- >> Use in combination with reduction sleeve enables flexible clamping
- >>> For drilling, reaming and milling