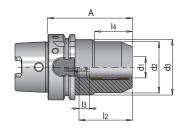

» Includes built-in length adjustment screw, user guide and hexagon key

| d2 | d3   | 12 | 13 | 14 | Interface | d1 | Α  | No.                       | #CU#  |
|----|------|----|----|----|-----------|----|----|---------------------------|-------|
| 49 | 52.5 | 51 | 10 | 36 | HSK-A 63  | 20 | 80 | HWZ 11651/HSK-A 63/20/ 80 | XX,YY |